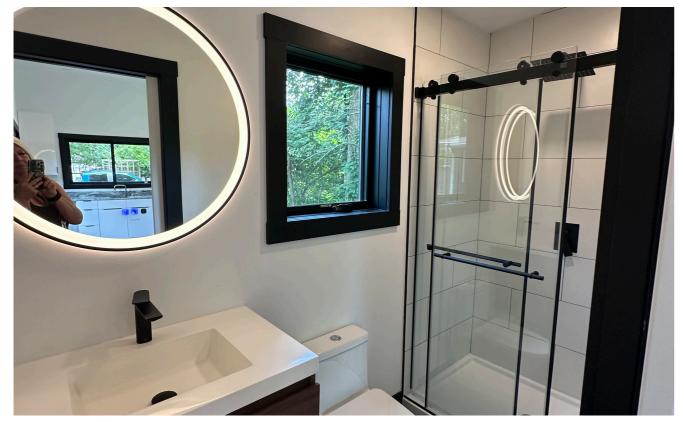

### The **Sahar**

This "L" shaped modular ADU features a bathroom, 1 or 2 bedrooms, kitchen, and living room. With French doors opening to the garden and 10' cathedral ceilings with transom windows, this unit feels incredibly spacious and full of light. This modular backyard home is ideal as a backyard rental unit or home of your own.

Named "Sahar," which means the time just before dawn, this design embodies the promise of a new day. In fact, we like it so much, we are designing two versions: a 1-bedroom (420 SF) and a 2-bedroom (540 SF). This L-shaped design creates a unique space that separates living from sleeping, making for a more dynamic layout.