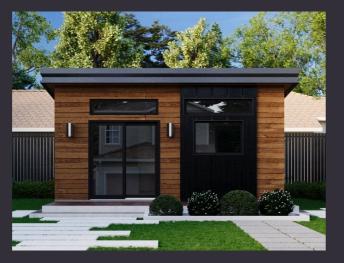

### The **Sahar**

This "L" shaped modular ADU features a bathroom, 1 or 2 bedrooms, kitchen, and living room. With French doors opening to the garden and 10' cathedral ceilings with transom windows, this unit feels incredibly spacious and full of light. This modular backyard home is ideal as a backyard rental unit or home of your own.

Named "Sahar," which means the time just before dawn, this design embodies the promise of a new day. In fact, we like it so much, we are designing two versions: a 1-bedroom (420 SF) and a 2-bedroom (540 SF). This L-shaped design creates a unique space that separates living from sleeping, making for a more dynamic layout.

Base Price
1 bedroom 420 SF \$149,000
2 bedroom 540 SF \$189,000