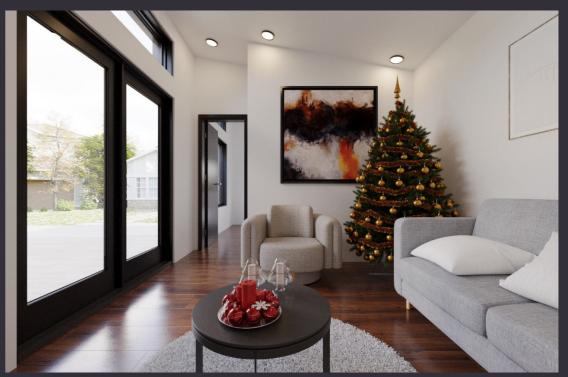

### Casa Zama

We worked with great care and attention on this prefab ADU inspired but the Mayan word "Zama," meaning "dawn", which was the original name of the town of Tulum on the Caribbean Sea, the place that first received sunlight in the Mayan kingdom each day. We want this modular backyard home to be a place to rest, rise and shine at the dawn of each day. At 300 square feet, this prefab ADU is a larger version of the Zen Den with full bath, kitchen and living space. Casa Zama is a perfect turnkey small home solution with a quick build process.

### **Designed to Rise and Shine**

14 | www.originstudio.design | 15

## Casa **Zama**

The Casa Zama is available in two sizes, a 300 SF (10'x30') open studio and 330 SF (11x30) 1 Bedroom.