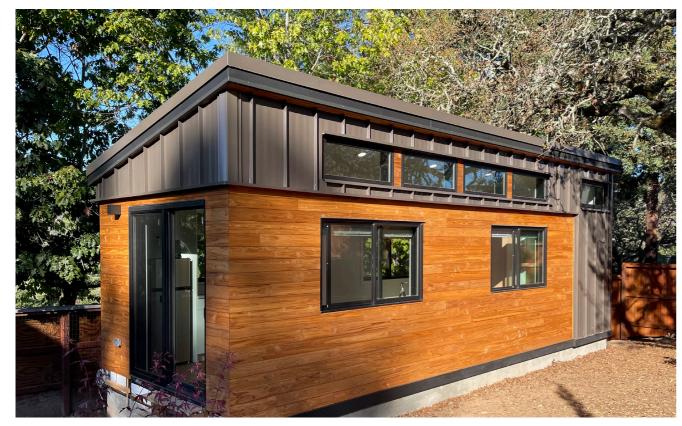

### The **Sahar**

This "L" shaped modular ADU features a bathroom, 1 or 2 bedrooms, kitchen, and living room. With French doors opening to the garden and 10' cathedral ceilings with transom windows, this unit feels incredibly spacious and full of light. This modular backyard home is ideal as a backyard rental unit or home of your own.

Named "Sahar," which means the time just before dawn, this design embodies the promise of a new day. In fact, we like it so much, we are designing two versions: a 1-bedroom (420 SF) and a 2-bedroom (540 SF). This L-shaped design creates a unique space that separates living from sleeping, making for a more dynamic layout.

Base Price
1 bedroom 420 SF \$149,000
2 bedroom 540 SF \$189,000