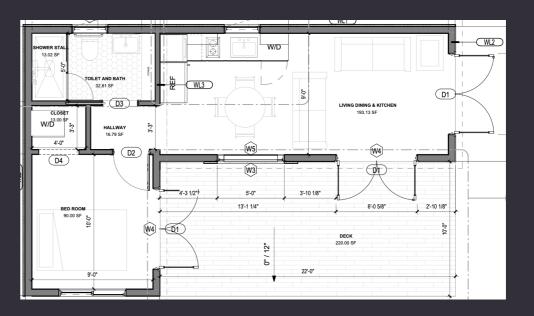

### The **Sahar**

This "L" shaped modular ADU features a bathroom, 1 or 2 bedrooms, kitchen, and living room. With French doors opening to the garden and 10' cathedral ceilings with transom windows, this unit feels incredibly spacious and full of light. This modular backyard home is ideal as a backyard rental unit or home of your own.

Named "Sahar," which means the time just before dawn, this design embodies the promise of a new day. In fact, we like it so much, we are designing two versions: a 1-bedroom (420 SF) and a 2-bedroom (540 SF). This L-shaped design creates a unique space that separates living from sleeping, making for a more dynamic layout.

Base Price
1 bedroom 420 SF \$149,000
2 bedroom 540 SF \$189,000

## The **Sahar**

The Sahar is available in two sizes, a 420 SF 1 Bedroom and a 540 SF 2 Bedroom.