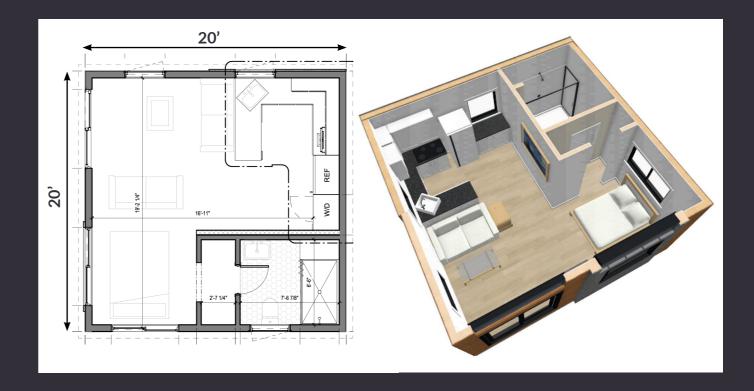

### The **Sahar**

This "L" shaped modular ADU features a bathroom, 1 or 2 bedrooms, kitchen, and living room. With French doors opening to the garden and 10' cathedral ceilings with transom windows, this unit feels incredibly spacious and full of light. This modular backyard home is ideal as a backyard rental unit or home of your own.

Named "Sahar," which means the time just before dawn, this design embodies the promise of a new day. In fact, we like it so much, we are designing two versions: a 1-bedroom (420 SF) and a 2-bedroom (540 SF). This L-shaped design creates a unique space that separates living from sleeping, making for a more dynamic layout.

Base Price
1 bedroom 420 SF \$149,000
2 bedroom 540 SF \$189,000

## The **Sahar**

The Sahar is available in two sizes, a 420 SF 1 Bedroom and a 540 SF 2 Bedroom.