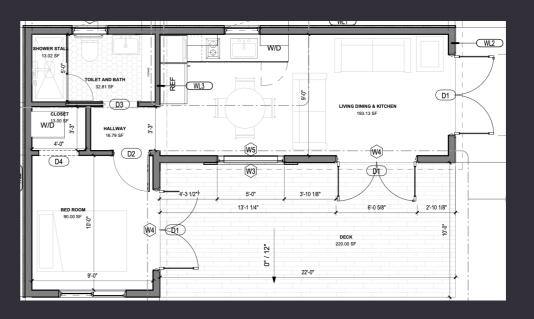

### The **Sahar**

This "L" shaped modular ADU features a bathroom, 1 or 2 bedrooms, kitchen, and living room. With French doors opening to the garden and 10' cathedral ceilings with transom windows, this unit feels incredibly spacious and full of light. This modular backyard home is ideal as a backyard rental unit or home of your own.

Named "Sahar," which means the time just before dawn, this design embodies the promise of a new day. In fact, we like it so much, we are designing two versions: a 1-bedroom (420 SF) and a 2-bedroom (540 SF). This L-shaped design creates a unique space that separates living from sleeping, making for a more dynamic layout.

Base Price
1 bedroom 420 SF \$149,000
2 bedroom 540 SF \$189,000

## The **Sahar**

The Sahar is available in two sizes, a 420 SF 1 Bedroom and a 540 SF 2 Bedroom.