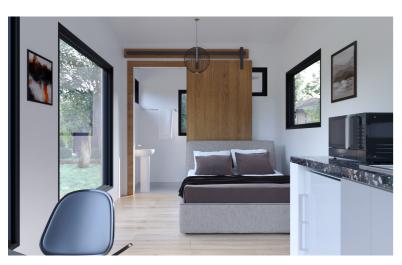

### The **Sahar**

This "L" shaped modular ADU features a bathroom, 1 or 2 bedrooms, kitchen, and living room. With French doors opening to the garden and 10' cathedral ceilings with transom windows, this unit feels incredibly spacious and full of light. This modular backyard home is ideal as a backyard rental unit or home of your own.

Named "Sahar," which means the time just before dawn, this design embodies the promise of a new day. In fact, we like it so much, we are designing two versions: a 1-bedroom (420 SF) and a 2-bedroom (540 SF). This L-shaped design creates a unique space that separates living from sleeping, making for a more dynamic layout.

Base Price
1 bedroom 420 SF \$149,000
2 bedroom 540 SF \$189,000