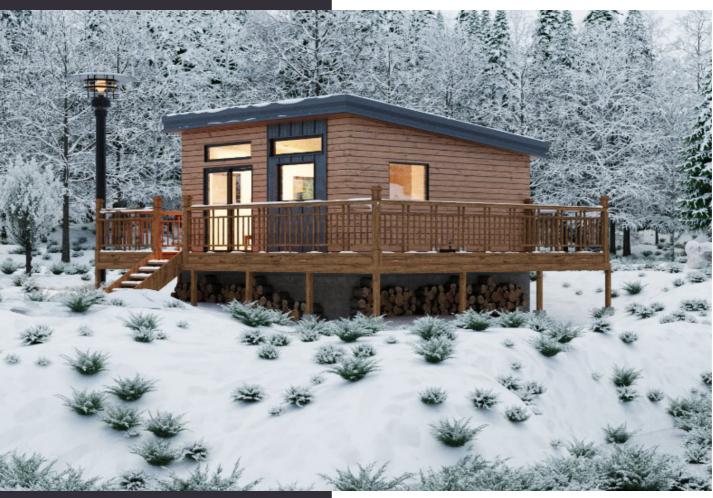

### Casa Zama

We worked with great care and attention on this prefab ADU inspired but the Mayan word "Zama," meaning "dawn", which was the original name of the town of Tulum on the Caribbean Sea, the place that first received sunlight in the Mayan kingdom each day. We want this modular backyard home to be a place to rest, rise and shine at the dawn of each day. At 300 square feet, this prefab ADU is a larger version of the Zen Den with full bath, kitchen and living space. Casa Zama is a perfect turnkey small home solution with a quick build process.

### **Designed to Rise and Shine**

14 | www.originstudio.design | 15

## Casa **Zama**

The Casa Zama is available in two sizes, a 300 SF (10'x30') open studio and 330 SF (11x30) 1 Bedroom.