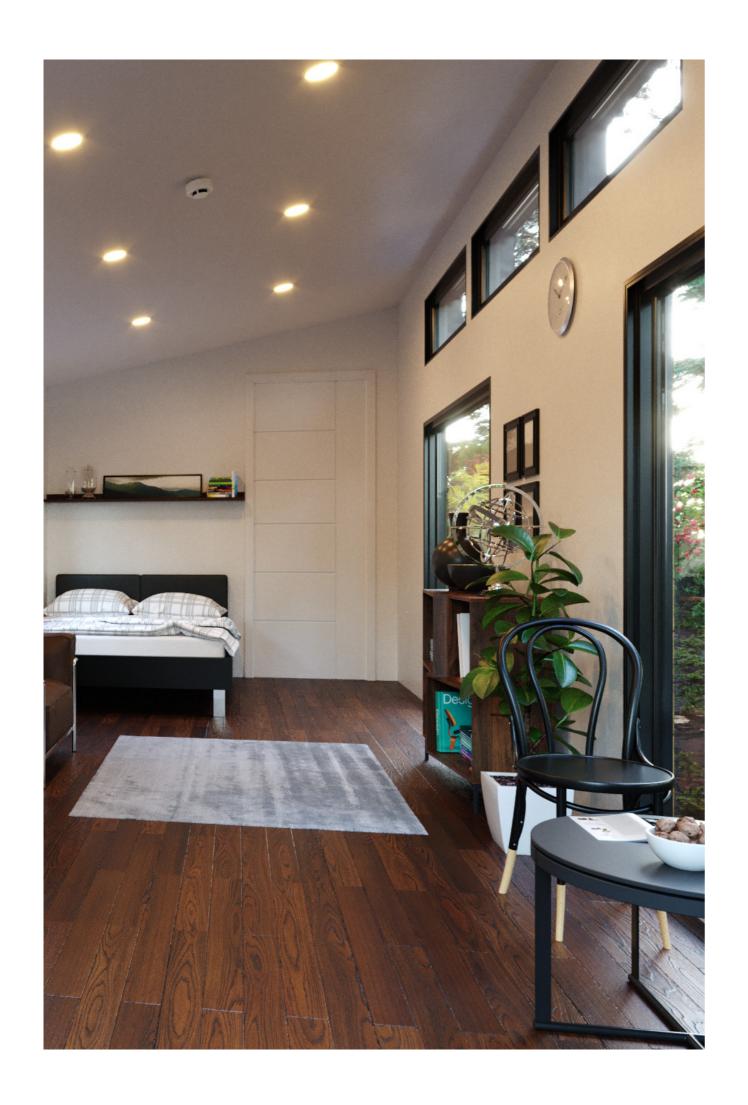

### The **Sahar**

This "L" shaped modular ADU features a bathroom, 1 or 2 bedrooms, kitchen, and living room. With French doors opening to the garden and 10' cathedral ceilings with transom windows, this unit feels incredibly spacious and full of light. This modular backyard home is ideal as a backyard rental unit or home of your own.

Named "Sahar," which means the time just before dawn, this design embodies the promise of a new day. In fact, we like it so much, we are designing two versions: a 1-bedroom (420 SF) and a 2-bedroom (540 SF). This L-shaped design creates a unique space that separates living from sleeping, making for a more dynamic layout.