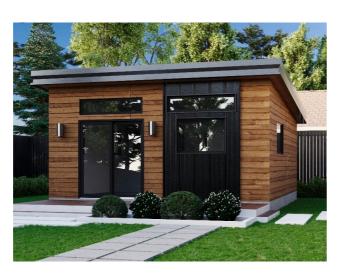

### Casa Zama

We worked with great care and attention on this prefab ADU inspired but the Mayan word "Zama," meaning "dawn", which was the original name of the town of Tulum on the Caribbean Sea, the place that first received sunlight in the Mayan kingdom each day. We want this modular backyard home to be a place to rest, rise and shine at the dawn of each day. At 300 square feet, this prefab ADU is a larger version of the Zen Den with full bath, kitchen and living space. Casa Zama is a perfect turnkey small home solution with a quick build process.

### **Designed to Rise and Shine**

14 | www.originstudio.design | 15

## Casa **Zama**

The Casa Zama is available in two sizes, a 300 SF (10'x30') open studio and 330 SF (11x30) 1 Bedroom.