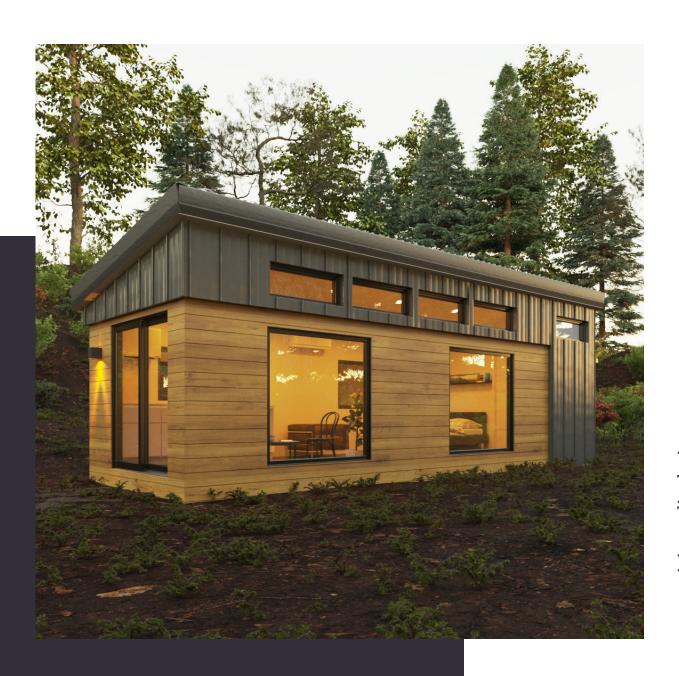

### The **Sahar**

This "L" shaped modular ADU features a bathroom, 1 or 2 bedrooms, kitchen, and living room. With French doors opening to the garden and 10' cathedral ceilings with transom windows, this unit feels incredibly spacious and full of light. This modular backyard home is ideal as a backyard rental unit or home of your own.

Named "Sahar," which means the time just before dawn, this design embodies the promise of a new day. In fact, we like it so much, we are designing two versions: a 1-bedroom (420 SF) and a 2-bedroom (540 SF). This L-shaped design creates a unique space that separates living from sleeping, making for a more dynamic layout.