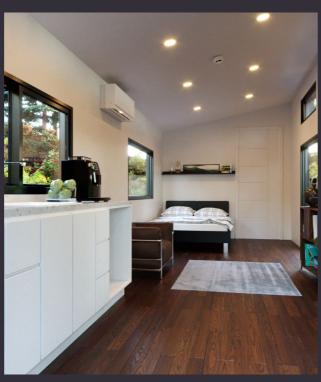

### The **Sahar**

This "L" shaped modular ADU features a bathroom, 1 or 2 bedrooms, kitchen, and living room. With French doors opening to the garden and 10' cathedral ceilings with transom windows, this unit feels incredibly spacious and full of light. This modular backyard home is ideal as a backyard rental unit or home of your own.

Named "Sahar," which means the time just before dawn, this design embodies the promise of a new day. In fact, we like it so much, we are designing two versions: a 1-bedroom (420 SF) and a 2-bedroom (540 SF). This L-shaped design creates a unique space that separates living from sleeping, making for a more dynamic layout.

Base Price
1 bedroom 420 SF \$149,000
2 bedroom 540 SF \$189,000