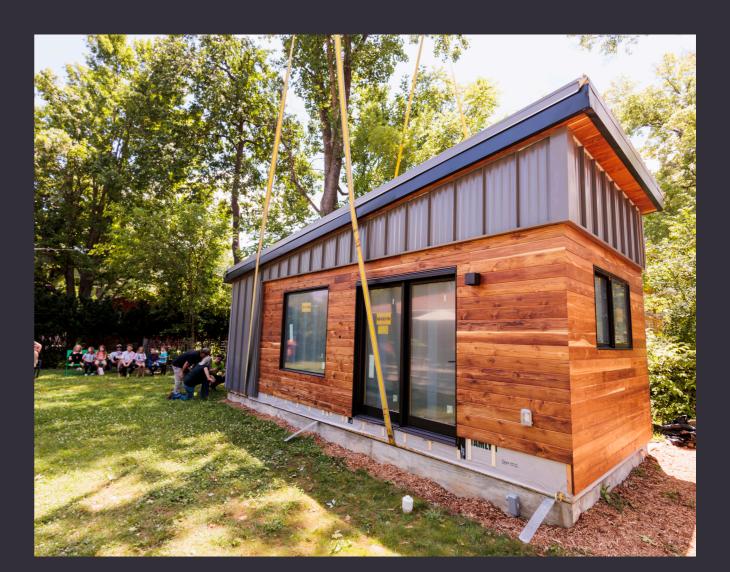

### Casa Zama

We worked with great care and attention on this prefab ADU inspired but the Mayan word "Zama," meaning "dawn", which was the original name of the town of Tulum on the Caribbean Sea, the place that first received sunlight in the Mayan kingdom each day. We want this modular backyard home to be a place to rest, rise and shine at the dawn of each day. At 300 square feet, this prefab ADU is a larger version of the Zen Den with full bath, kitchen and living space. Casa Zama is a perfect turnkey small home solution with a quick build process.

### **Designed to Rise and Shine**

14 | www.originstudio.design | 15

## Casa **Zama**

The Casa Zama is available in two sizes, a 300 SF (10'x30') open studio and 330 SF (11x30) 1 Bedroom.