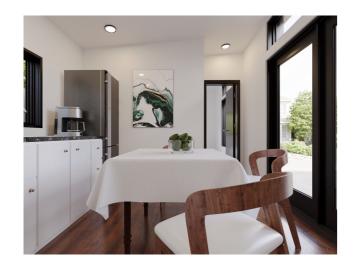

### The **Sahar**

This "L" shaped modular ADU features a bathroom, 1 or 2 bedrooms, kitchen, and living room. With French doors opening to the garden and 10' cathedral ceilings with transom windows, this unit feels incredibly spacious and full of light. This modular backyard home is ideal as a backyard rental unit or home of your own.

Named "Sahar," which means the time just before dawn, this design embodies the promise of a new day. In fact, we like it so much, we are designing two versions: a 1-bedroom (420 SF) and a 2-bedroom (540 SF). This L-shaped design creates a unique space that separates living from sleeping, making for a more dynamic layout.

Base Price
1 bedroom 420 SF \$149,000
2 bedroom 540 SF \$189,000