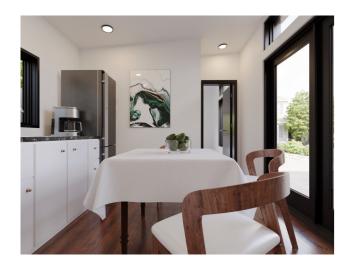

### The **Sahar**

This "L" shaped modular ADU features a bathroom, 1 or 2 bedrooms, kitchen, and living room. With French doors opening to the garden and 10' cathedral ceilings with transom windows, this unit feels incredibly spacious and full of light. This modular backyard home is ideal as a backyard rental unit or home of your own.

Named "Sahar," which means the time just before dawn, this design embodies the promise of a new day. In fact, we like it so much, we are designing two versions: a 1-bedroom (420 SF) and a 2-bedroom (540 SF). This L-shaped design creates a unique space that separates living from sleeping, making for a more dynamic layout.