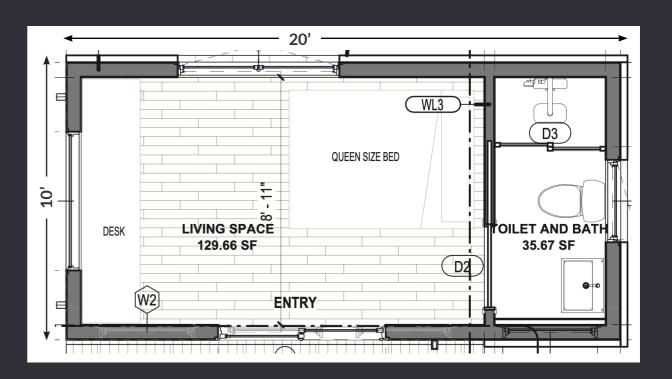

### The **Zen Den**

### Hicias et aut quam facepel luptius dolupti que vendusc ietur, to oditibu saperum

We call it the Zen Den, but you can call it whatever you like, as long as it sparks joy. This is the philosophy behind our designs and what we hope to spark as you occupy your new space, be it: your office, your she-shed, your reading room, your garden cottage, your exercise room. With a quick ADU build process and easy installation, it's a perfect turnkey backyard retreat.

Sq Ft 200

Base Price \$79,980 w/o bathroom \$89,980 with bathroom

### The Zen Den

The Zen Den is available with or without a bathroom and in multiple configurations.