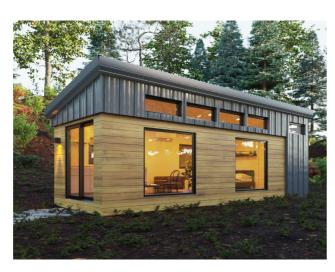

### The **Sahar**

This "L" shaped modular ADU features a bathroom, 1 or 2 bedrooms, kitchen, and living room. With French doors opening to the garden and 10' cathedral ceilings with transom windows, this unit feels incredibly spacious and full of light. This modular backyard home is ideal as a backyard rental unit or home of your own.

Named "Sahar," which means the time just before dawn, this design embodies the promise of a new day. In fact, we like it so much, we are designing two versions: a 1-bedroom (420 SF) and a 2-bedroom (540 SF). This L-shaped design creates a unique space that separates living from sleeping, making for a more dynamic layout.

Base Price
1 bedroom 420 SF \$149,000
2 bedroom 540 SF \$189,000