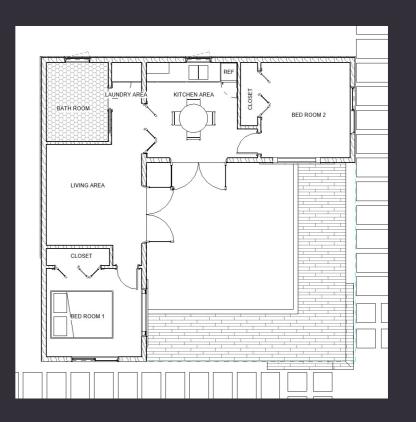

### The **Sahar**

This "L" shaped modular ADU features a bathroom, 1 or 2 bedrooms, kitchen, and living room. With French doors opening to the garden and 10' cathedral ceilings with transom windows, this unit feels incredibly spacious and full of light. This modular backyard home is ideal as a backyard rental unit or home of your own.

Named "Sahar," which means the time just before dawn, this design embodies the promise of a new day. In fact, we like it so much, we are designing two versions: a 1-bedroom (420 SF) and a 2-bedroom (540 SF). This L-shaped design creates a unique space that separates living from sleeping, making for a more dynamic layout.

## The **Sahar**

The Sahar is available in two sizes, a 420 SF 1 Bedroom and a 540 SF 2 Bedroom.