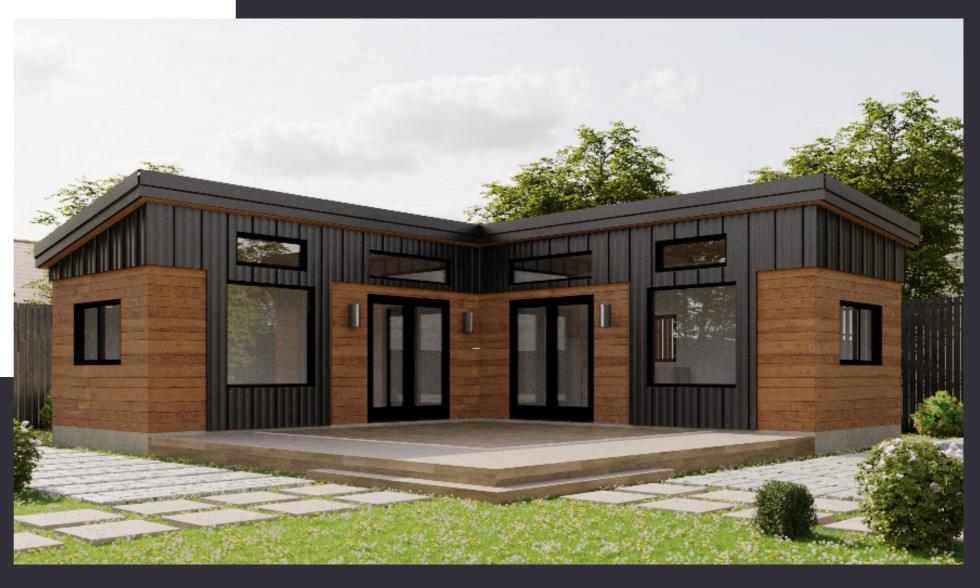

### The **Sahar**

This "L" shaped modular ADU features a bathroom, 1 or 2 bedrooms, kitchen, and living room. With French doors opening to the garden and 10' cathedral ceilings with transom windows, this unit feels incredibly spacious and full of light. This modular backyard home is ideal as a backyard rental unit or home of your own.

Named "Sahar," which means the time just before dawn, this design embodies the promise of a new day. In fact, we like it so much, we are designing two versions: a 1-bedroom (420 SF) and a 2-bedroom (540 SF). This L-shaped design creates a unique space that separates living from sleeping, making for a more dynamic layout.

Base Price
1 bedroom 420 SF \$149,000
2 bedroom 540 SF \$189,000

## The **Sahar**

The Sahar is available in two sizes, a 420 SF 1 Bedroom and a 540 SF 2 Bedroom.