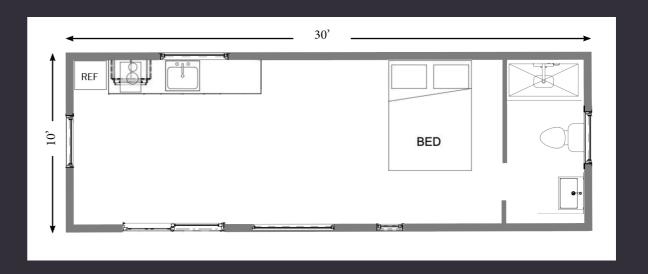

Named "Sahar," which means the time just before dawn, this design embodies the promise of a new day. In fact, we like it so much, we are designing two versions: a 1-bedroom (420 SF) and a 2-bedroom (540 SF). This L-shaped design creates a unique space that separates living from sleeping, making for a more dynamic layout.

## The **Sahar**

The Sahar is available in two sizes, a 420 SF 1 Bedroom and a 540 SF 2 Bedroom.