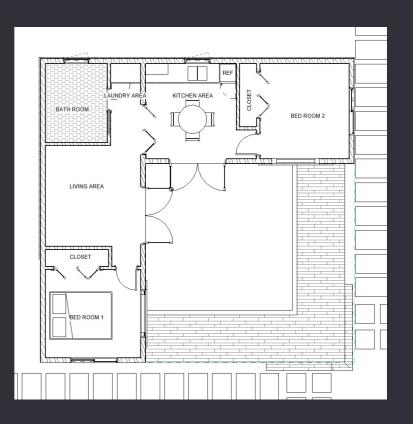

### The **Sahar**

This "L" shaped modular ADU features a bathroom, 1 or 2 bedrooms, kitchen, and living room. With French doors opening to the garden and 10' cathedral ceilings with transom windows, this unit feels incredibly spacious and full of light. This modular backyard home is ideal as a backyard rental unit or home of your own.

Named "Sahar," which means the time just before dawn, this design embodies the promise of a new day. In fact, we like it so much, we are designing two versions: a 1-bedroom (420 SF) and a 2-bedroom (540 SF). This L-shaped design creates a unique space that separates living from sleeping, making for a more dynamic layout.

## The **Sahar**

The Sahar is available in two sizes, a 420 SF 1 Bedroom and a 540 SF 2 Bedroom.