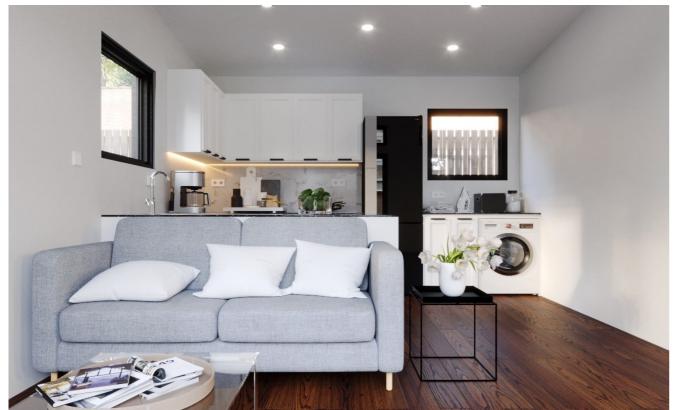

### Lalit

The Lalit expands our original studio into a 250-square-feet prefab ADU with a bathroom and kitchen. This ADU is perfect as an in-law suite, an Airbnb rental, or a backyard retreat. We're calling it the Lalit, which carries many meanings that resonate with this design. In French "lalit" is literally bed, but in Sanskrit it means sweet, elegant, and graceful. And in classical Hindustan music, the Lalit is a raga regarded as serene and devotional and performed at the dawn of the day. Call it whatever you want, but we think this turnkey, modular ADU is a perfect small home solution that supports rest and rejuvenation to rise and shine each day.

Full Kitchen

Bedroom / Bathroom

17 | www.originstudio.design www.originstudio.design | 18

## The Lalit

The Sahar is available in two sizes, a 420 SF 1 Bedroom and a 540 SF 2 Bedroom.