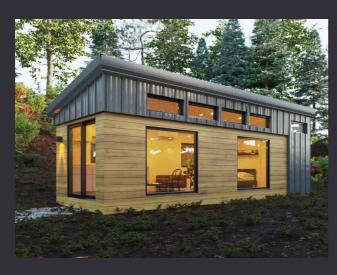

### Casa Zama

We worked with great care and attention on this prefab ADU inspired but the Mayan word "Zama," meaning "dawn", which was the original name of the town of Tulum on the Caribbean Sea, the place that first received sunlight in the Mayan kingdom each day. We want this modular backyard home to be a place to rest, rise and shine at the dawn of each day. At 300 square feet, this prefab ADU is a larger version of the Zen Den with full bath, kitchen and living space. Casa Zama is a perfect turnkey small home solution with a quick build process.

### **Designed to Rise and Shine**

14 | www.originstudio.design | 15

## Casa **Zama**

The Casa Zama is available in two sizes, a 300 SF (10'x30') open studio and 330 SF (11x30) 1 Bedroom.