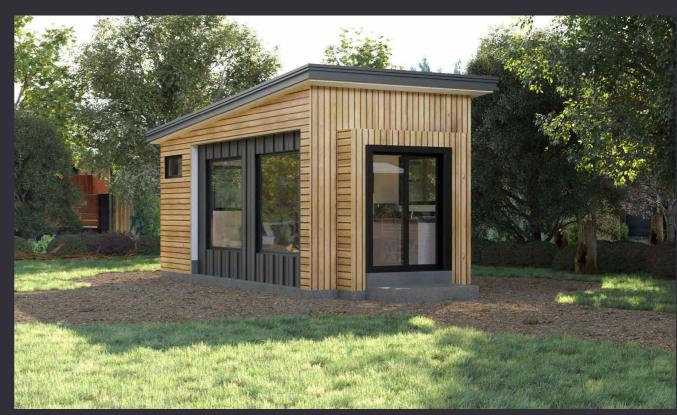

### The **Zen Den**

### Hicias et aut quam facepel luptius dolupti que vendusc ietur, to oditibu saperum

We call it the Zen Den, but you can call it whatever you like, as long as it sparks joy. This is the philosophy behind our designs and what we hope to spark as you occupy your new space, be it: your office, your she-shed, your reading room, your garden cottage, your exercise room. With a quick ADU build process and easy installation, it's a perfect turnkey backyard retreat.

Sq Ft 200

Base Price \$79,980 w/o bathroom \$89,980 with bathroom

### The Zen Den

The Zen Den is available with or without a bathroom and in multiple configurations.