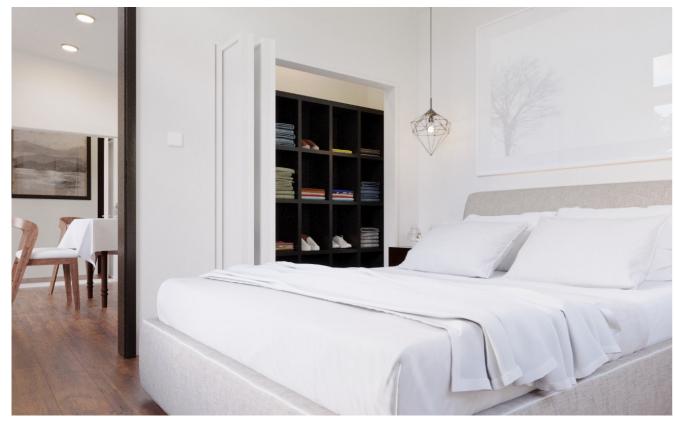

### The **Sahar**

This "L" shaped modular ADU features a bathroom, 1 or 2 bedrooms, kitchen, and living room. With French doors opening to the garden and 10' cathedral ceilings with transom windows, this unit feels incredibly spacious and full of light. This modular backyard home is ideal as a backyard rental unit or home of your own.

Named "Sahar," which means the time just before dawn, this design embodies the promise of a new day. In fact, we like it so much, we are designing two versions: a 1-bedroom (420 SF) and a 2-bedroom (540 SF). This L-shaped design creates a unique space that separates living from sleeping, making for a more dynamic layout.