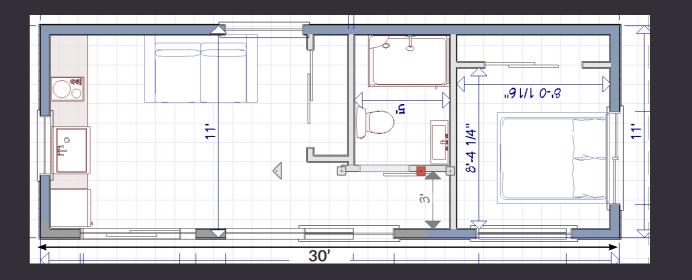

Named "Sahar," which means the time just before dawn, this design embodies the promise of a new day. In fact, we like it so much, we are designing two versions: a 1-bedroom (420 SF) and a 2-bedroom (540 SF). This L-shaped design creates a unique space that separates living from sleeping, making for a more dynamic layout.

## The **Sahar**

The Sahar is available in two sizes, a 420 SF 1 Bedroom and a 540 SF 2 Bedroom.